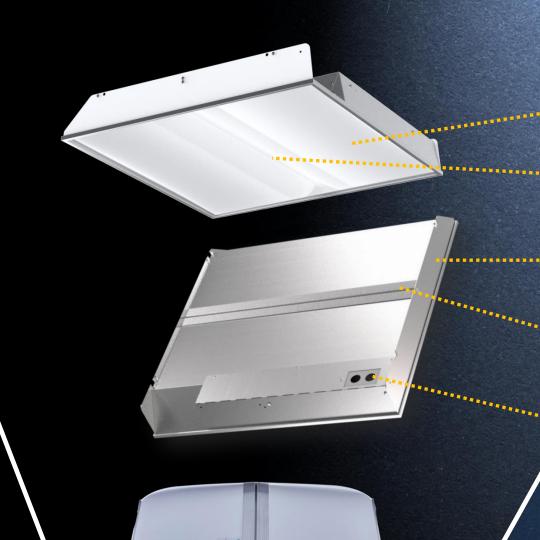

96% Efficient Low Glare Light Shaping Optical Film Lenses

Soft Indirect Low Glare
Light With Fully
Luminous Aperture

Light-Weight All Aluminum
Construction 5.8 lbs. (2x2)
Long Rust-Free Durability

Advanced Thermal Management For Long LED Life

Removable Electronics Module For Easy Upgrade or Repair

97% Efficient Internal
Optical Film Reflectors and End Panels