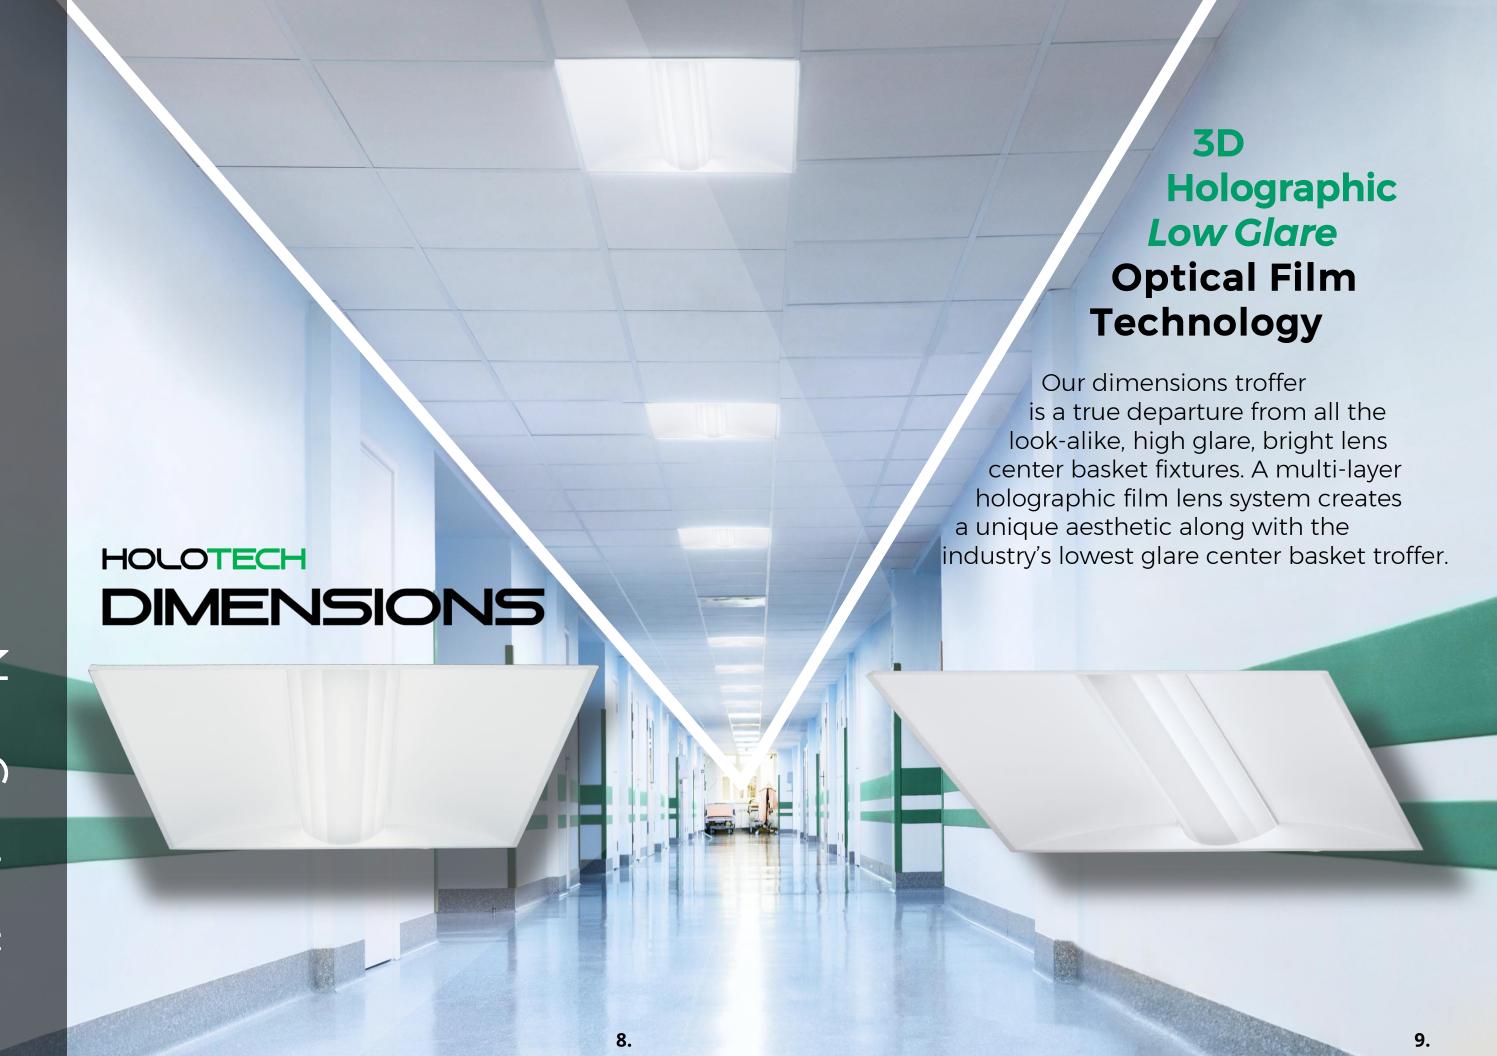

#### **FILMTECH**

Our optical film technology (15 patents) utilizes 96% transmissive lens film with micro-structured surfaces which are able to control and direct light. This creates highly diffused light that also has low glare. Our reflection film further spreads and diffuses light with 98% efficiency. Together they create soft low glare fully lit apertures with a visually comfortable, quiet appearance.