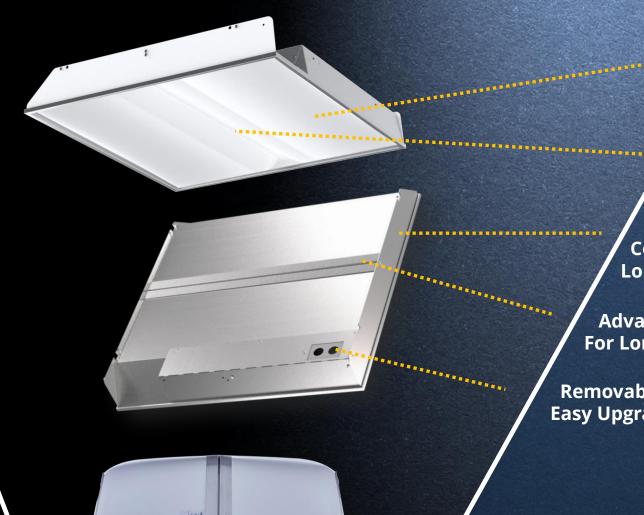

96% Efficient Low Glare Light Shaping Optical Film Lenses

Soft Indirect Low Glare Light With Fully Luminous Aperture

Light-Weight All Aluminum
Construction 5.8 lbs. (2x2)
Long Rust-Free Durability

Advanced Thermal Management For Long LED Life

Removable Electronics Module For Easy Upgrade or Repair

97% Efficient Internal
Optical Film Reflectors and End Panels

34 OUT OF THE TOP 50

П